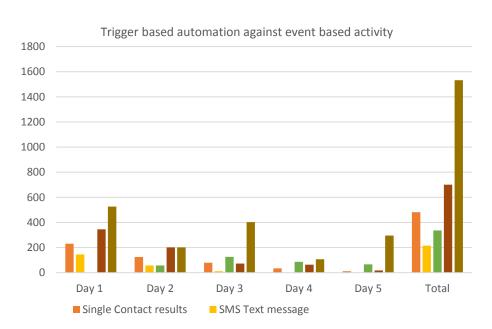

#### 2500 cases 3x Test

| Day 1 | Day 2                  | Day 3                             | Day 4                                          | Day 5                                                     | Total                                                                |
|-------|------------------------|-----------------------------------|------------------------------------------------|-----------------------------------------------------------|----------------------------------------------------------------------|
|       |                        |                                   |                                                |                                                           |                                                                      |
| 231   | 125                    | 79                                | 35                                             | 12                                                        | 482                                                                  |
|       |                        |                                   |                                                |                                                           |                                                                      |
| 145   | 57                     | 12                                | 0                                              | 1                                                         | 215                                                                  |
|       |                        |                                   |                                                |                                                           |                                                                      |
| 0     | 57                     | 126                               | 87                                             | 67                                                        | 337                                                                  |
|       |                        |                                   |                                                |                                                           |                                                                      |
| 345   | 201                    | 73                                | 64                                             | 18                                                        | 701                                                                  |
|       |                        |                                   |                                                |                                                           |                                                                      |
| 526   | 201                    | 403                               | 107                                            | 296                                                       | 1533                                                                 |
|       | 231<br>145<br>0<br>345 | 231 125   145 57   0 57   345 201 | 231 125 79   145 57 12   0 57 126   345 201 73 | 231 125 79 35   145 57 12 0   0 57 126 87   345 201 73 64 | 231 125 79 35 12   145 57 12 0 1   0 57 126 87 67   345 201 73 64 18 |