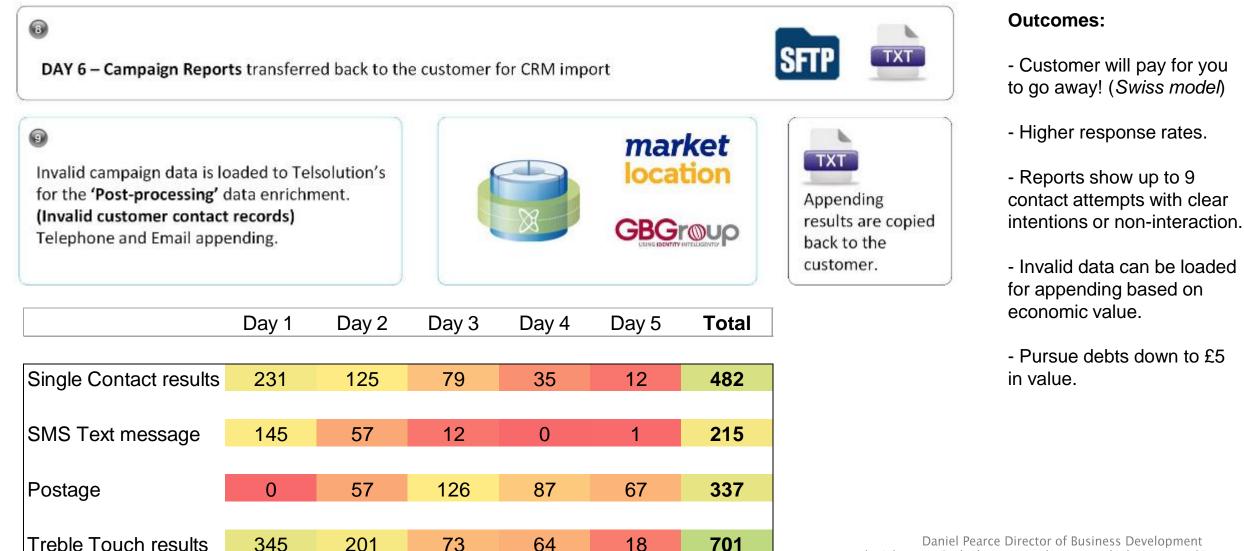

### Trigger Post Processing (stage 3 activity)

Trigger Based results

daniel.pearce@telsolutions.co.uk / www.telsolutions.co.uk

#### 2500 cases 3x Test

| Day 1 | Day 2                  | Day 3                             | Day 4                                          | Day 5                                                     | Total                                                                |
|-------|------------------------|-----------------------------------|------------------------------------------------|-----------------------------------------------------------|----------------------------------------------------------------------|
|       |                        |                                   |                                                |                                                           |                                                                      |
| 231   | 125                    | 79                                | 35                                             | 12                                                        | 482                                                                  |
|       |                        |                                   |                                                |                                                           |                                                                      |
| 145   | 57                     | 12                                | 0                                              | 1                                                         | 215                                                                  |
|       |                        |                                   |                                                |                                                           |                                                                      |
| 0     | 57                     | 126                               | 87                                             | 67                                                        | 337                                                                  |
|       |                        |                                   |                                                |                                                           |                                                                      |
| 345   | 201                    | 73                                | 64                                             | 18                                                        | 701                                                                  |
|       |                        |                                   |                                                |                                                           |                                                                      |
| 526   | 201                    | 403                               | 107                                            | 296                                                       | 1533                                                                 |
|       | 231<br>145<br>0<br>345 | 231 125   145 57   0 57   345 201 | 231 125 79   145 57 12   0 57 126   345 201 73 | 231 125 79 35   145 57 12 0   0 57 126 87   345 201 73 64 | 231 125 79 35 12   145 57 12 0 1   0 57 126 87 67   345 201 73 64 18 |