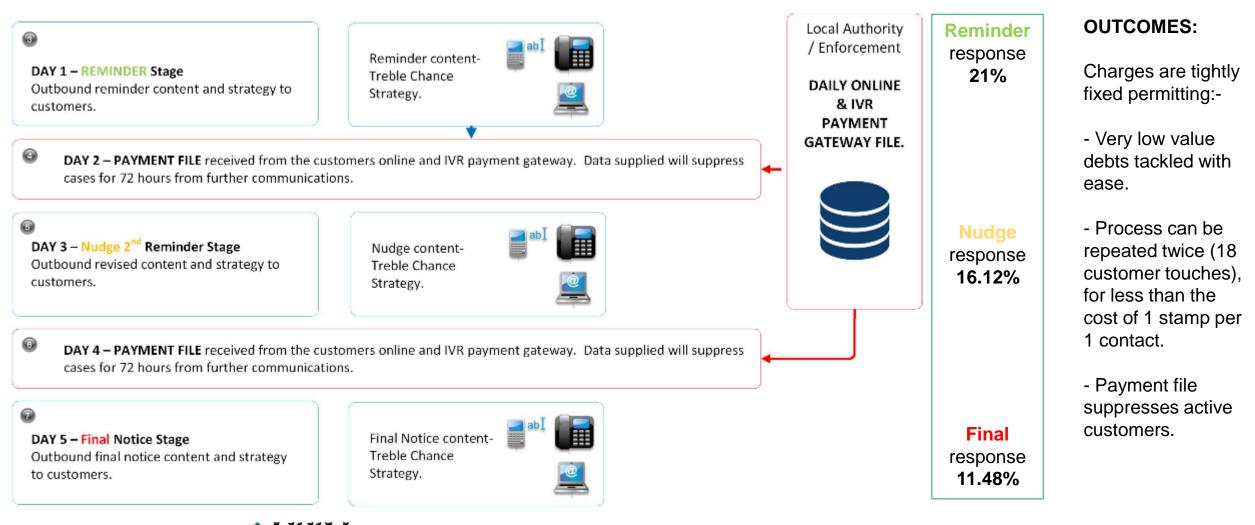

### Trigger Messaging (stage 2 activity)

**TEL**solutions

#### 

|                                   |                      | Response Rates |        |        |          |              |       |            |
|-----------------------------------|----------------------|----------------|--------|--------|----------|--------------|-------|------------|
|                                   |                      | Day 1          | Day 3  | Day 5  | Contacts | Day Response | Cost  | Income     |
| SMS Northgate / Capita SMS charge | £0.08 Per message    | 5.8%           | 2.28%  | 0.4%   | 3        | 8.48%        | £0.24 | £7,712     |
| Mailed Post (Total)               | £0.96 Per letter     | 0%             | 5.04%  | 2.68%  | 1        | 7.72%        | £0.96 | £5,226.87  |
|                                   |                      |                |        |        |          |              |       |            |
| Trigger Based Results             | £0.13 Per 3 contacts | 21%            | 16.12% | 11.48% | 9        | 48.60%       | £0.39 | £26,658.87 |