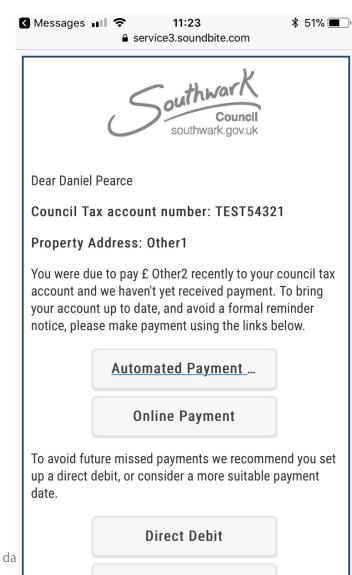

This is an important message from Southwark Council in regards to your account TEST54321 Please click on the link to read further details <u>http://gsys.io/71cj2</u>. Please do not ignore this message.

Dear Daniel Pearce,

This is an important message from Southwark Council regarding your Council Tax account.

To see the full contents please enter your postcode below, so that we can verify your identity.

Please do not ignore this message.

\* To view full details - verification is required Please enter your full postcode for authentication:

SUBMIT

Change Future Instal...