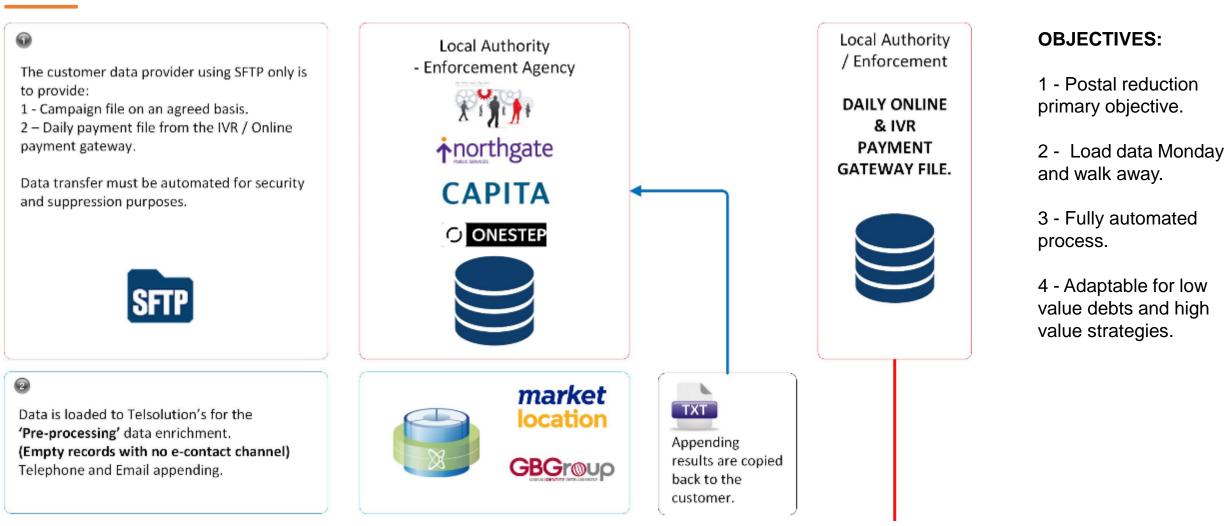

## Trigger Process (stage 1 pre-processing)

Daniel Pearce Director of Business Development daniel.pearce@telsolutions.co.uk / www.telsolutions.co.uk