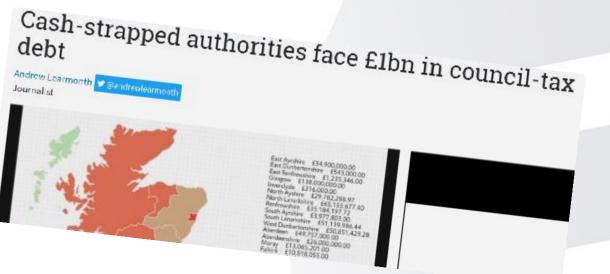

### Rates of non collected revenue within local authorities

Council Tax bill

also lead to fewer people being able to pay that charge in the future. The council was forced to issue a staggering 12,200 more council reminder letters than in the previous year - up to 67,344.

Town hall chiefs have been forced to write off £626,000 of debts and uncollected business rates including nearly £100,000 owed by a

Six hotels are also included among traders which

The sums are in Blackpool Council's latest report setting out outstanding debts where the authority judges "there

is no prospect of recovery" or where the cost of pursuing the debt

It comes amid warnings a 4.99 per cent jump in next year's council tax could

defaulted on their payments.

outweighs the benefit.

The courts also issued an additional 3,000 liability orders to force those not paying their tax to cough up. That figure now stands at 19,429.

Approximately £630,000 remained uncollected from council tax support scheme cases at the end of 2016/17 affecting about 5,500 people.

Daniel Pearce Director of Business Development daniel.pearce@telsolutions.co.uk / www.telsolutions.co.uk