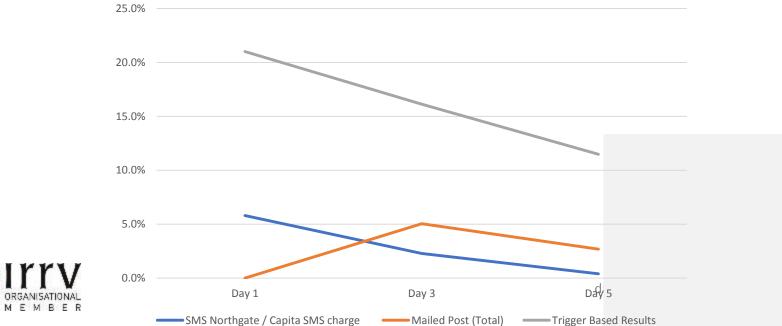

#### 

|                                   |                      | Response Rates |        |        |          |              |       |            |
|-----------------------------------|----------------------|----------------|--------|--------|----------|--------------|-------|------------|
|                                   |                      | Day 1          | Day 3  | Day 5  | Contacts | Day Response | Cost  | Income     |
| SMS Northgate / Capita SMS charge | £0.08 Per message    | 5.8%           | 2.28%  | 0.4%   | 3        | 8.48%        | £0.24 | £7,712     |
| Mailed Post (Total)               | £0.96 Per letter     | 0%             | 5.04%  | 2.68%  | 1        | 7.72%        | £0.96 | £5,226.87  |
|                                   |                      |                |        |        |          |              |       |            |
| Trigger Based Results             | £0.13 Per 3 contacts | 21%            | 16.12% | 11.48% | 9        | 48.60%       | £0.39 | £26,658.87 |